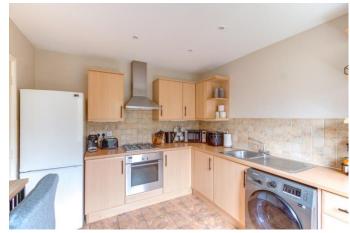

## **Description:**

A generously proportioned 2-bedroom apartment on the top floor with loft space and ensuite shower room.

The property briefly comprises: communal entrance with intercom and door system. Within the apartment is the entrance hall with storage cupboards, a well-proportioned lounge/diner with large bay window, and leading off is a good-sized breakfast kitchen breakfast room with integrated hob and oven.

### **Details:**

Hall

**Lounge/Diner** 17'11" (5.46) (into bay) x 13'7" (4.14)

**Kitchen Breakfast Room** 10'10" x 9'6" (3.3m x 2.9m)

**Master Bedroom** 15'7" (4.75) x 10'1" (3.07) (both max)

**En-suite** 5'7" x 5'1" (1.7m x 1.55m)