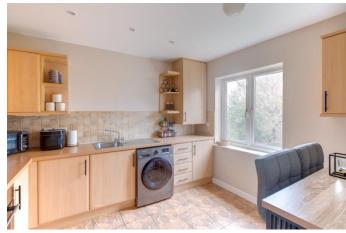

## **Description:**

A generously proportioned 2-bedroom apartment on the top floor with loft space and ensuite shower room.

The property briefly comprises: communal entrance with intercom and door system. Within the apartment is the entrance hall with storage cupboards, a well-proportioned lounge/diner with large bay window, and leading off is a good-sized breakfast kitchen breakfast room with integrated hob and oven.

### **Details:**

Hall

**Lounge/Diner** 17'11" (5.46) (into bay) x 13'7" (4.14)

**Kitchen Breakfast Room** 10'10" x 9'6" (3.3m x 2.9m)

**Master Bedroom** 15'7" (4.75) x 10'1" (3.07) (both max)

**En-suite** 5'7" x 5'1" (1.7m x 1.55m)