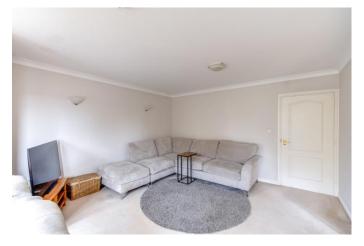

The master bedroom has built in wardrobes and en-suite shower room. There is a further double bedroom and a 3-piece bathroom with shower over the bath.

Outside are the communal gardens and allocated parking and dedicated guest spaces.

**Bedroom Two** 12'8" x 9'11" (max) (3.86m x 3.02m (max))

**Bathroom** 6'8" x 6' (2.03m x 1.83m)

 $\textbf{EPC Rating:} \ \mathsf{C}$ 

**Council Tax Band:** C (tbc by solicitors). **Tenure:** Leasehold (tbc by solicitors).