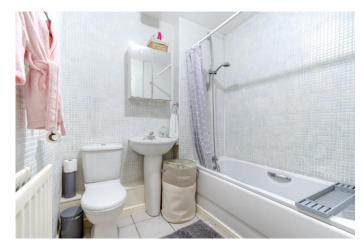

The master bedroom has built in wardrobes and en-suite shower room. There is a further double bedroom and a 3-piece bathroom with shower over the bath.

Outside are the communal gardens and allocated parking and dedicated guest spaces.

**Bedroom Two** 12'8" x 9'11" (max) (3.86m x 3.02m (max))

**Bathroom** 6'8" x 6' (2.03m x 1.83m)

 $\textbf{EPC Rating:} \ \mathsf{C}$ 

**Council Tax Band:** C (tbc by solicitors). **Tenure:** Leasehold (tbc by solicitors).