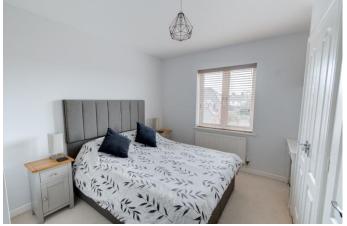

The master bedroom has built in wardrobes and en-suite shower room. There is a further double bedroom and a 3-piece bathroom with shower over the bath.

Outside are the communal gardens and allocated parking and dedicated guest spaces.

### **Details:**

Hall

**Lounge/Diner** 17'11" (5.46) (into bay) x 13'7" (4.14)

**Kitchen Breakfast Room** 10'10" x 9'6" (3.3m x 2.9m)

**Master Bedroom** 15'7" (4.75) x 10'1" (3.07) (both max)

**En-suite** 5'7" x 5'1" (1.7m x 1.55m)