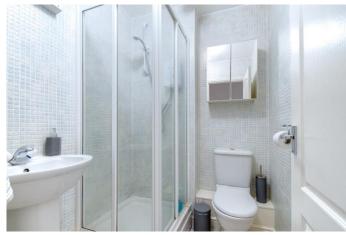

The master bedroom has built in wardrobes and en-suite shower room. There is a further double bedroom and a 3-piece bathroom with shower over the bath.

Outside are the communal gardens and allocated parking and dedicated guest spaces.

**Bedroom Two** 12'8" x 9'11" (max) (3.86m x 3.02m (max))

**Bathroom** 6'8" x 6' (2.03m x 1.83m)

 $\textbf{EPC Rating:} \ \mathsf{C}$ 

**Council Tax Band:** C (tbc by solicitors). **Tenure:** Leasehold (tbc by solicitors).