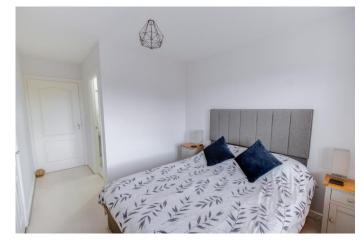

The master bedroom has built in wardrobes and en-suite shower room. There is a further double bedroom and a 3-piece bathroom with shower over the bath.

Outside are the communal gardens and allocated parking and dedicated guest spaces.

### **Details:**

Hall

**Lounge/Diner** 17'11" (5.46) (into bay) x 13'7" (4.14)

**Kitchen Breakfast Room** 10'10" x 9'6" (3.3m x 2.9m)

**Master Bedroom** 15'7" (4.75) x 10'1" (3.07) (both max)

**En-suite** 5'7" x 5'1" (1.7m x 1.55m)