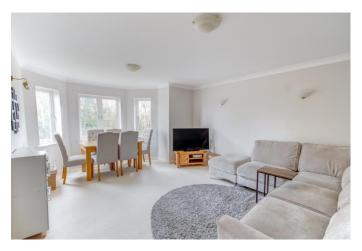

## **Description:**

A generously proportioned 2-bedroom apartment on the top floor with loft space and ensuite shower room.

The property briefly comprises: communal entrance with intercom and door system. Within the apartment is the entrance hall with storage cupboards, a well-proportioned lounge/diner with large bay window, and leading off is a good-sized breakfast kitchen breakfast room with integrated hob and oven.

### **Details:**

Hall

**Lounge/Diner** 17'11" (5.46) (into bay) x 13'7" (4.14)

**Kitchen Breakfast Room** 10'10" x 9'6" (3.3m x 2.9m)

**Master Bedroom** 15'7" (4.75) x 10'1" (3.07) (both max)

**En-suite** 5'7" x 5'1" (1.7m x 1.55m)