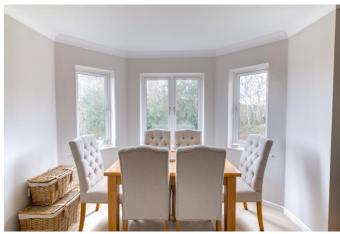

## **Description:**

A generously proportioned 2-bedroom apartment on the top floor with loft space and ensuite shower room.

The property briefly comprises: communal entrance with intercom and door system. Within the apartment is the entrance hall with storage cupboards, a well-proportioned lounge/diner with large bay window, and leading off is a good-sized breakfast kitchen breakfast room with integrated hob and oven.

### **Details:**

Hall

**Lounge/Diner** 17'11" (5.46) (into bay) x 13'7" (4.14)

**Kitchen Breakfast Room** 10'10" x 9'6" (3.3m x 2.9m)

**Master Bedroom** 15'7" (4.75) x 10'1" (3.07) (both max)

**En-suite** 5'7" x 5'1" (1.7m x 1.55m)