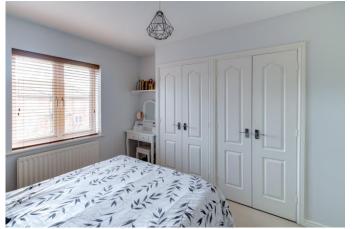

The master bedroom has built in wardrobes and en-suite shower room. There is a further double bedroom and a 3-piece bathroom with shower over the bath.

Outside are the communal gardens and allocated parking and dedicated guest spaces.

### **Details:**

Hall

**Lounge/Diner** 17'11" (5.46) (into bay) x 13'7" (4.14)

**Kitchen Breakfast Room** 10'10" x 9'6" (3.3m x 2.9m)

**Master Bedroom** 15'7" (4.75) x 10'1" (3.07) (both max)

**En-suite** 5'7" x 5'1" (1.7m x 1.55m)